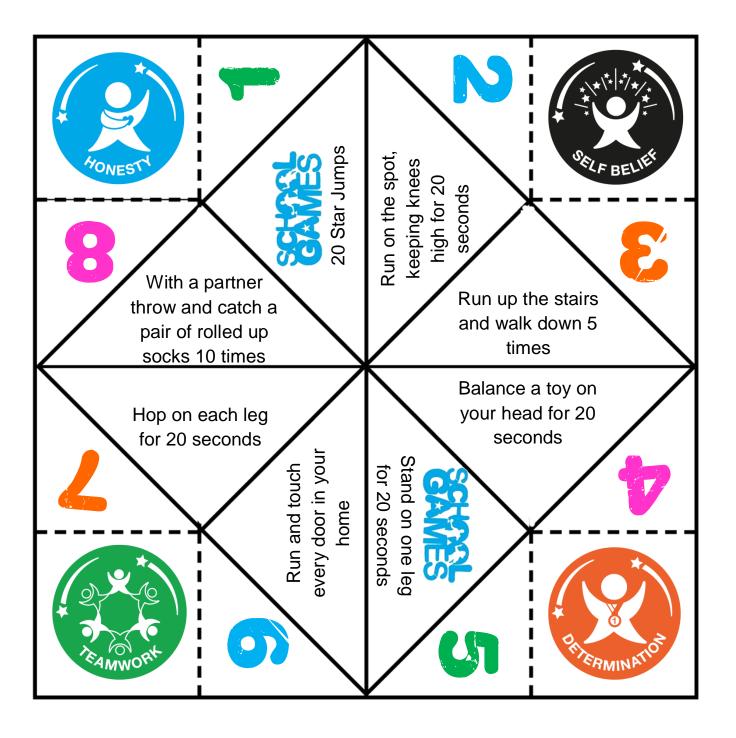

## Bexley School Games Family Fitness Fortune Teller

## Instructions:

Cut out and fold the fortune teller

- Ask a partner (someone you live with) to spell out one of School Games Values on the outside of the fortune teller, opening and closing the fortune teller with every letter.
- At the end of the count 4 numbers will be displayed. Ask your partner to choose one of those numbers. Count up to that number, opening and closing the fortune teller as you count.
- Four numbers will be displayed again ask your partner to choose one number and open up their chosen number flap.
- Read out the task under the flap and ask your partner to complete the activity.
- Swap to give your partner a turn.