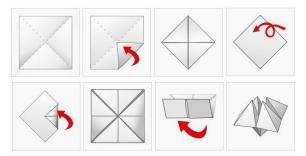

## Instructions:

Cut out and fold the fortune teller

- Ask a partner (someone you live with) to spell out one of School Games Values on the outside of the fortune teller, opening and closing the fortune teller with every letter.
- At the end of the count 4 numbers will be displayed. Ask your partner to choose one of those numbers. Count up to that number, opening and closing the fortune teller as you count.
- Four numbers will be displayed again ask your partner to choose one number and open up their chosen number flap.
- Read out the task under the flap and ask your partner to complete the activity.
- Swap to give your partner a turn.