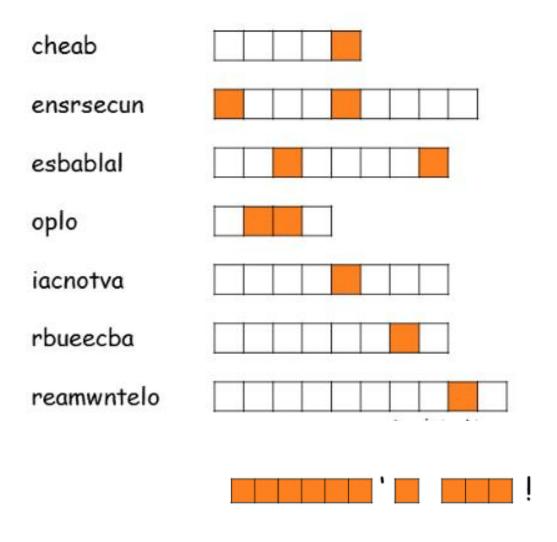

## Summer Days Word Scramble

Unscramble the words. Then use the highlighted letters to figure out the secret message!
Tip: the secret message is scrambled too.

## Summer Days Word Scramble

cheab BEACH

ensrsecun SUNSCREEN

esbablal B A S E B A L L

oplo POOL

iacnotva VACATION

rbueecba BARBECUE

reamwntelo WATERMELON