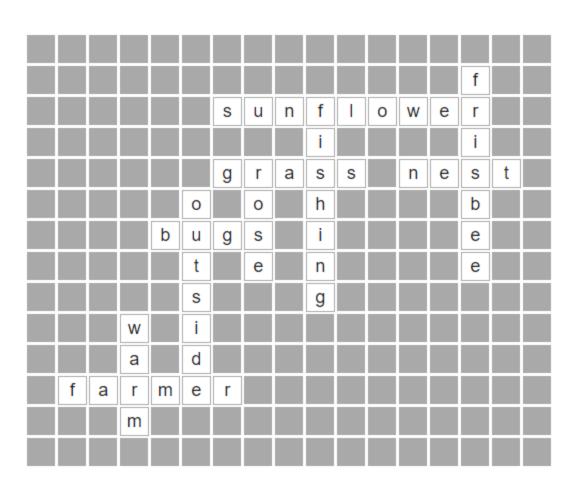

## Crossword Puzzle (1)

Complete the puzzle by filling in the summer words that fit the clues.

#### Across

- Also known as insects
- Person engaged in agriculture
- 6. You mow it
- 8. Large yellow flower grown for its seeds
- 10. Built by animals to hold eggs

#### Down

- Red flower given to someone you care for
- Opposite of inside
- Temperature between hot and cold
- 7. Activity that involves catching fish
- 9. Disc-shaped gliding object or toys

# Crossword (1)