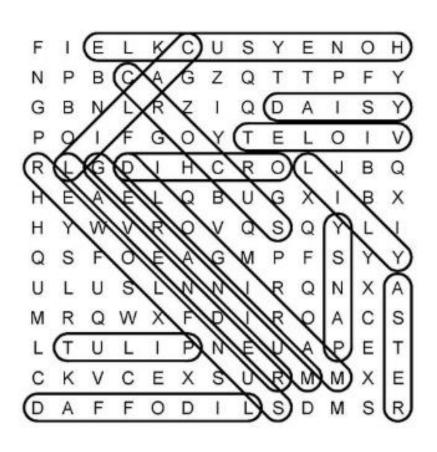

### Flower Power

Word Search (2)

X

ASTER CROCUS DAFFODIL DAISY GERANIUM HONEYSUCKLE LAVENDER LILAC LILY MARIGOLD ORCHID PANSY SUNFLOWER TULIP VIOLET

# Word Search (2) Flower Power