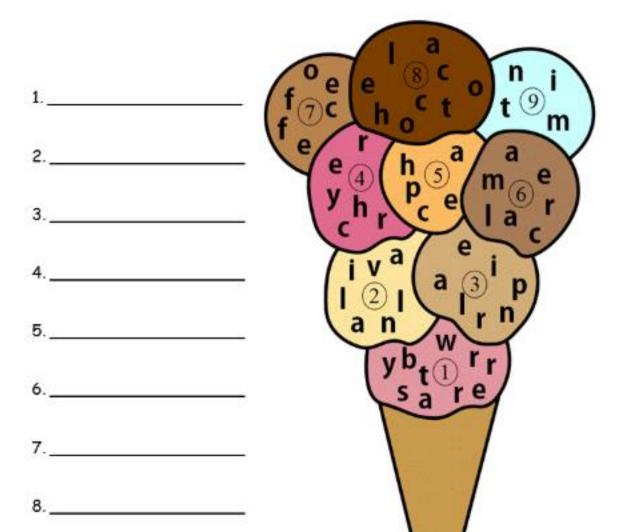

### Ice Cream Unscramble

Unscramble the words to make some ice cream flavours.

## Ice Cream Unscramble

- 1. chocolate
- 2. vanilla
- 3. praline
- 4. cherry
- 5. peach
- 6. caramel
- 7. coffee
- 8. chocolate
- 9. mint