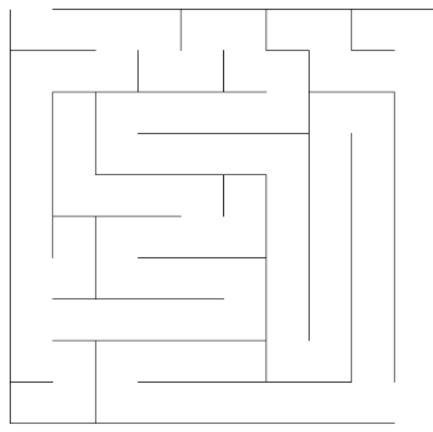

Answers to most of the puzzles are at the back!

## Word Decoder Puzzle



**Instructions**: Match the picture in the Word Puzzle with the same picture in the Alphabet Key. On the Word Puzzle, write the letter that appears below the matching picture in the Alphabet Key to solve the word decoder puzzle.

#### Alphabet Key





## Crossword Puzzle (1)



Complete the puzzle by filling in the summer words that fit the clues.



#### Across

- Also known as insects
- Person engaged in agriculture
- 6. You mow it
- 8. Large yellow flower grown for its seeds
- 10. Built by animals to hold eggs

#### Down

- Red flower given to someone you care for
- Opposite of inside
- Temperature between hot and cold
- 7. Activity that involves catching fish
- 9. Disc-shaped gliding object or toys



## Maze



Trace a path through the maze.
Help the frog get to the lily pad.



## Summer word scramble

```
e d s e s
 nreda
 oopl
altsep
 b m o o
eahcb
srpak
 tetn
```

Unscramble the letters to find the summer words.



## Word Search (1)

```
S J C A M P M C W G L A M C H M I J M M P Y Z Z M V K B E A C H S U M M E R M S M H O T E B H U K O I G U F U N W A T E R O Q E
```

BEACH CAMP FUN HOT SUMMER SUN SWIM WATER





### Flower Power

Word Search (2)

X



ASTER CROCUS DAFFODIL DAISY GERANIUM HONEYSUCKLE LAVENDER LILAC LILY MARIGOLD ORCHID PANSY SUNFLOWER TULIP VIOLET

### Ice Cream Unscramble



Unscramble the words to make some ice cream flavours.

## Summer Days Word Scramble



Unscramble the words. Then use the highlighted letters to figure out the secret message!
Tip: the secret message