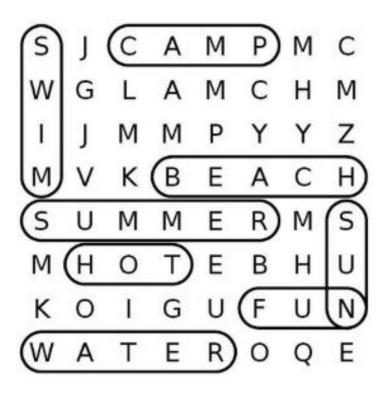

## Word Search (1)

```
S J C A M P M C W G L A M C H M I J M M P Y Z Z M V K B E A C H S U M M E R M S M H O T E B H U K O I G U F U N W A T E R O Q E
```

BEACH CAMP FUN HOT SUMMER SUN SWIM WATER

## Word Search (1)