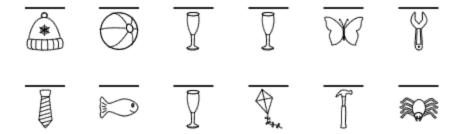

## Word Decoder Puzzle

**Instructions**: Match the picture in the Word Puzzle with the same picture in the Alphabet Key. On the Word Puzzle, write the letter that appears below the matching picture in the Alphabet Key to solve the word decoder puzzle.

#### Alphabet Key