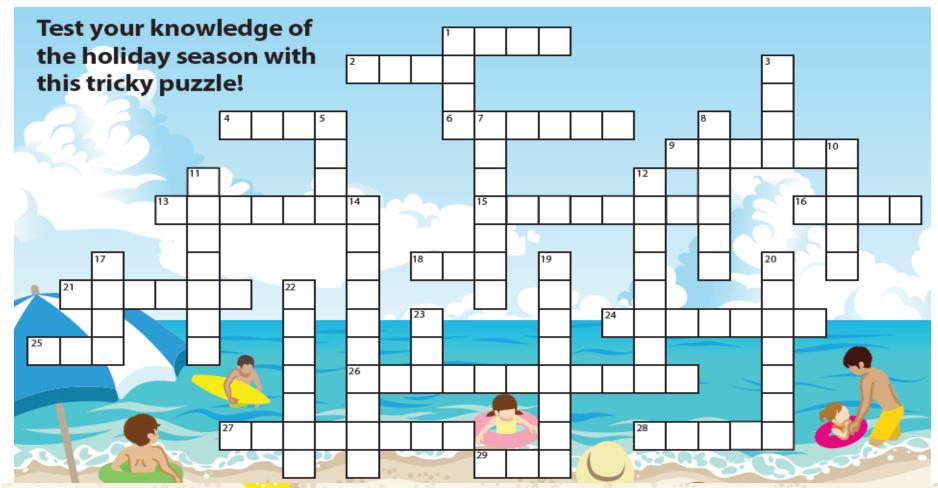

#### **ACROSS**

- 1 Go sailing on one of these (4)
- 2 Month in the middle of the year (4)
- 4 It moves sideways along the beach (4)
- Mussels and oysters have these (6)
- 9 Fill this with sand at the beach (6)
- 13 Eyewear to stop water getting in (7)
- 15 Summer treat that comes in a cone (3, 5)
- 16 Something you do in water (4)
- 18 Body of salt water, smaller than an ocean (3)
- 21 Lunch in the park (6)
- 24 Sleeping in a tent (7)

- 25 Put this in your drink to make it cool (3)
- 26 Make these at the beach with a bucket and spade (11)
- 27 Cook outside on a grill (8)
- 28 Surfers catch these (5)
- 29 Opposite of cold (3)

#### DOWN

- You see these buzzing about (4)
- 3 Creatures hide in these when the tide goes out. \_\_\_\_ POOL (4)
- 5 The colour of summery skies (4)

- 7 Time off school (7)
- 8 Season before autumn (6)
- 10 Use this to get dry at the beach (5)
- A person visiting a place on holiday (7)
- 12 Summery drink made from sour yellow fruit (8)
- 14 Cool eye protectors (10)
- 17 Toy flown at the end of a string on windy days (4)
- 19 What some people wear to go in the sea (8)
- 20 Footwear for warm weather (7)
- 22 Smell these in gardens (7)
- 23 The Earth circles this star (3)

# Tricky Holiday Season Crossword

| ACROSS          | DOWN           |  |  |
|-----------------|----------------|--|--|
| 1. BOAT         | 1. BEES        |  |  |
| 2. JUNE         | 3. ROCK        |  |  |
| 4. CRAB         | 5. BLUE        |  |  |
| 6. SHELLS       | 7. HOLIDAY     |  |  |
| 9. BUCKET       | 8. SUMMER      |  |  |
| 13. GOGGLES     | 10. TOWEL      |  |  |
| 15. ICECREAM    | 11. TOURIST    |  |  |
| 16. SWIM        | 12. LEMONADE   |  |  |
| 18. SEA         | 14. SUNGLASSES |  |  |
| 21. PICNIC      | 17. KITE       |  |  |
| 24. CAMPING     | 19. SWIMSUIT   |  |  |
| 25. ICE         | 20. SANDALS    |  |  |
| 26. SANDCASTLES | 22. FLOWERS    |  |  |
| 27. BARBECUE    | 23. SUN        |  |  |
| 28. WAVES       |                |  |  |
| 29. HOT         |                |  |  |