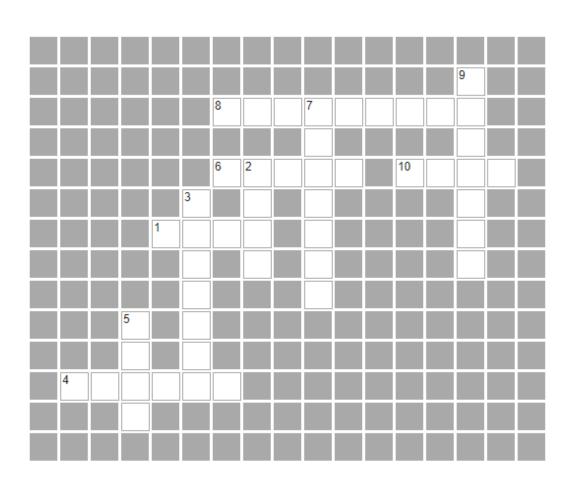

## Crossword Puzzle (1)

Complete the puzzle by filling in the summer words that fit the clues.

#### Across

- Also known as insects
- Person engaged in agriculture
- 6. You mow it
- 8. Large yellow flower grown for its seeds
- 10. Built by animals to hold eggs

#### Down

- Red flower given to someone you care for
- Opposite of inside
- Temperature between hot and cold
- 7. Activity that involves catching fish
- 9. Disc-shaped gliding object or toys

# Crossword (1)