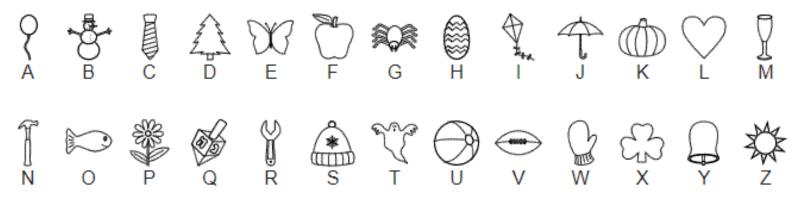

## Word Decoder Puzzle

**Instructions**: Match the picture in the Word Puzzle with the same picture in the Alphabet Key. On the Word Puzzle, write the letter that appears below the matching picture in the Alphabet Key to solve the word decoder puzzle.

#### Alphabet Key