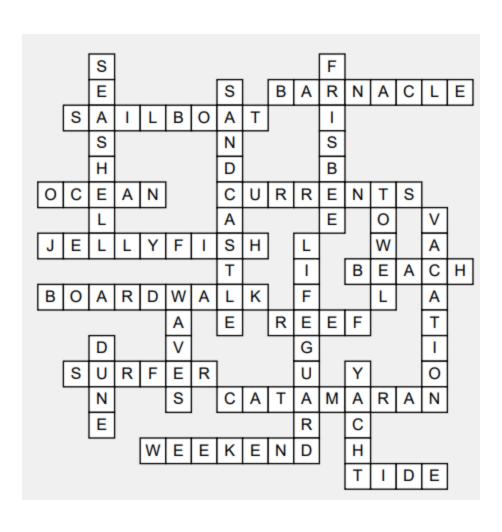

# Seaside Crossword (3) - Tricky

#### **ACROSS**

- 4) Clingy crustacean
- 5) Wind-driven craft
- 6) Where the buoys are
- 7) Moving waters
- 10) Spineless one
- 12) Sandy area
- 13) Coney Island attraction
- 15) Coral formation
- 17) Wave rider
- 19) Two-hulled vessel

#### **DOWN**

- 1) Marine creature's home
- 2) Flying saucer
- 3) Shore construction
- 8) Drying cloth
- 9) Holiday from work
- 11) Beach whistle-blower
- 14) Breakers
- 16) Beach hill
- 18) Luxury boat