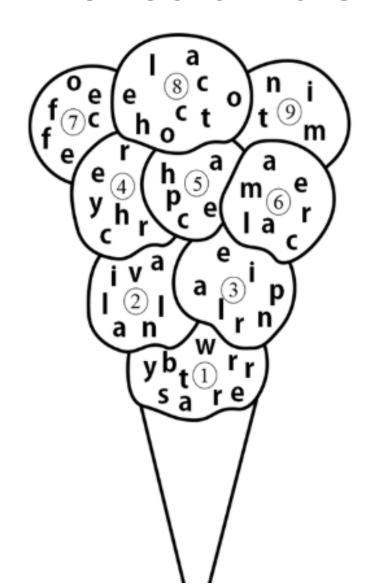

## Word Decoder Puzzle

**Instructions**: Match the picture in the Word Puzzle with the same picture in the Alphabet Key. On the Word Puzzle, write the letter that appears below the matching picture in the Alphabet Key to solve the word decoder puzzle.

#### Alphabet Key

### Word Decoder Puzzle

Summer is coming.