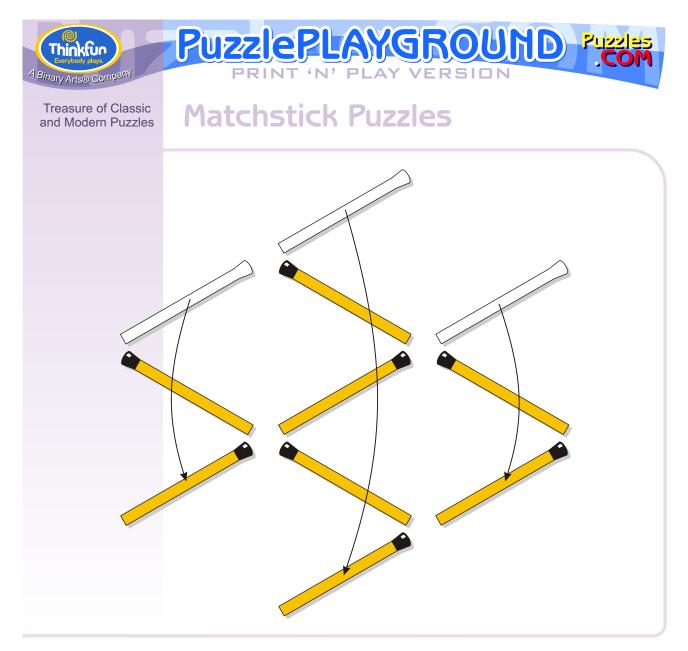

## Turn the Fish (solution)

How to get one of the two symmetric solutions to this puzzle is shown above.

August 28, 2003

www.puzzles.com

Copyright © 2003 ThinkFun Inc. All Rights Reserved. webmaster@ThinkFun.com *Permission is granted for personal use only. This puzzle may not be duplicated for personal profit.*