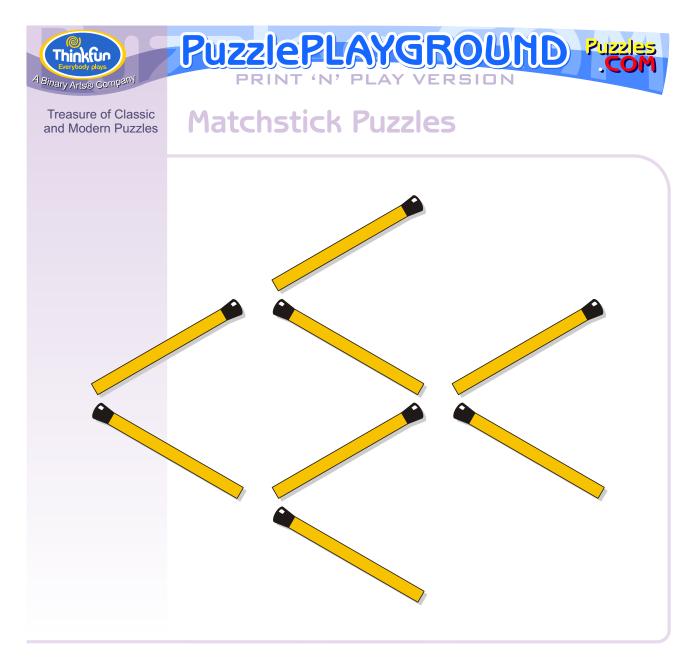

## Turn the Fish by Kobon Fujimura

Arrange 8 matchsticks to form a fish swimming left as shown in the illustration.

Move 3 sticks to make the fish swimming right.

August 28, 2003

www.puzzles.com

Copyright © 2003 ThinkFun Inc. All Rights Reserved. webmaster@ThinkFun.com *Permission is granted for personal use only. This puzzle may not be duplicated for personal profit.* 