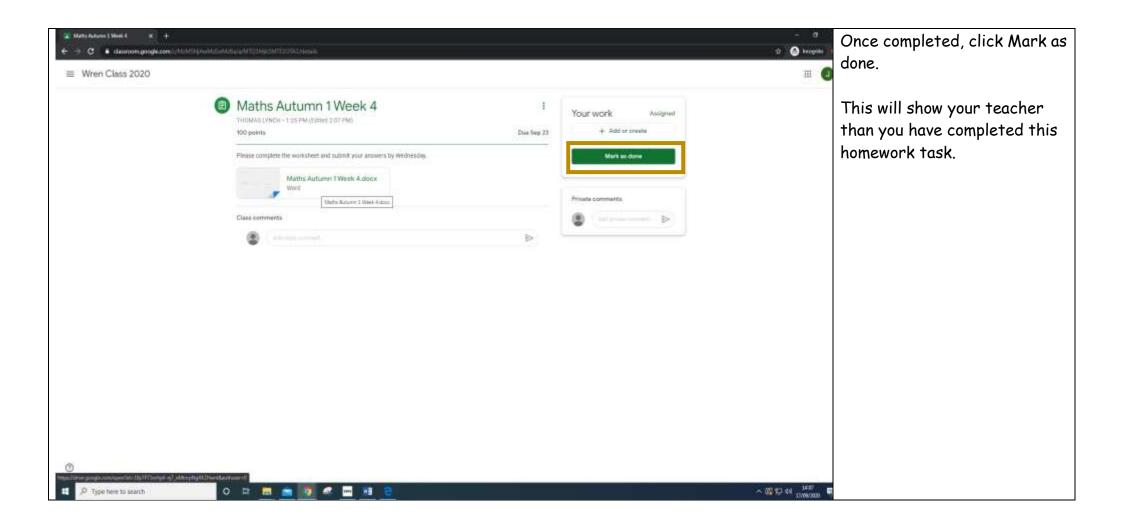

| <ul> <li>♦ Or a classean.goople.com</li> <li>♦ Wren Class 2020</li> </ul>                 | AL HET NY AMERIKANA ANY TO I MALEMATE LOTA LINEARIN                                                                                                                                                                     |                 |                                                       | Once you ha<br>task, you car<br>your respons                                                             |
|-------------------------------------------------------------------------------------------|-------------------------------------------------------------------------------------------------------------------------------------------------------------------------------------------------------------------------|-----------------|-------------------------------------------------------|----------------------------------------------------------------------------------------------------------|
|                                                                                           | Maths Autumn 1 Week 4 THOMAGE CHARM - 1/20 PM (Eliberd 2.07 PM) 100 points  Please complete the worksheet and submit your enswers by Wednesday.      Maths Autumn 1 Week 4.docs     Yourd     Stato Accum 1 Week 4.docs | E<br>Due Sep 23 | Your work Avelgned<br>+ Add or create<br>Mark as done | This allows y<br>file or photo<br>Or you can o<br>work on a Go                                           |
|                                                                                           |                                                                                                                                                                                                                         |                 |                                                       | If you are convorted on paper<br>exercise boom<br>remember to<br>and WALT.<br>then mark it<br>to school. |
| Э           Пологоди и слови пологоди Пологоди и слов           Д           Д           Д | HerpfleyN2NewMaathagenD<br>O 🖙 📷 📷 🏹 🥔 🖛 📷 🌚                                                                                                                                                                            |                 |                                                       | ~ <b>22</b> 10 ×                                                                                         |

Once you have completed the task, you can add or create your responses.

This allows you to upload a file or photo with your work. Or you can complete your work on a Google Doc.

If you are completing the work on paper or in an exercise book, please remember to write the date and WALT. Your teacher will then mark it when you return to school.