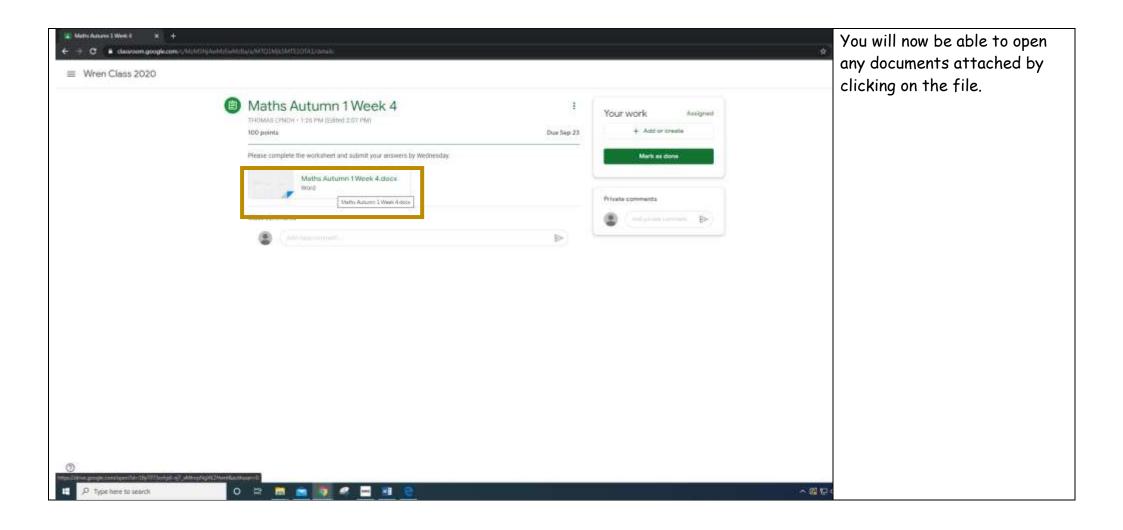

| Consent for Ween Data 2020 × +     ← → C ■ classroomigoogle.com | with the base of the second second |                                                                                                                    |                                      | Select the task you need to                                 |  |
|-----------------------------------------------------------------|------------------------------------|--------------------------------------------------------------------------------------------------------------------|--------------------------------------|-------------------------------------------------------------|--|
| ≡ Wren Class 2020                                               |                                    | Stream Classwork People                                                                                            |                                      | complete by clicking on the<br>name of the task, e.g. Maths |  |
|                                                                 |                                    | D View your work                                                                                                   | Google Calendar 📄 Class Drive folder | Autumn 1 Week 4.                                            |  |
|                                                                 | All topsics                        | Spellings                                                                                                          | 1                                    |                                                             |  |
|                                                                 | tijeetinge<br>Metrin               | Spellings Autumn 1 Week 4                                                                                          | Don Yess 23                          | Click View Assignment.                                      |  |
|                                                                 | trant                              | Maths                                                                                                              | E                                    |                                                             |  |
|                                                                 |                                    | Mathe Autumn 1 Week 4                                                                                              | Due Sep 23                           |                                                             |  |
|                                                                 |                                    | Postes 126 PM (Either 2.97 PM) Please cocipiele the worksheet and submit your answer by Maths Autumn 1 Week 4 Word | Anagred                              |                                                             |  |
|                                                                 |                                    | View assignment                                                                                                    |                                      |                                                             |  |
|                                                                 |                                    | English                                                                                                            | E                                    |                                                             |  |
|                                                                 |                                    | English Autumn 1 Week 4                                                                                            | This case table                      |                                                             |  |
| 0                                                               |                                    |                                                                                                                    |                                      |                                                             |  |
| P Type here to search                                           | o # 🔜                              | i 🚘 🔯 🤜 🔤 \min 🧕                                                                                                   |                                      | ○ B                                                         |  |