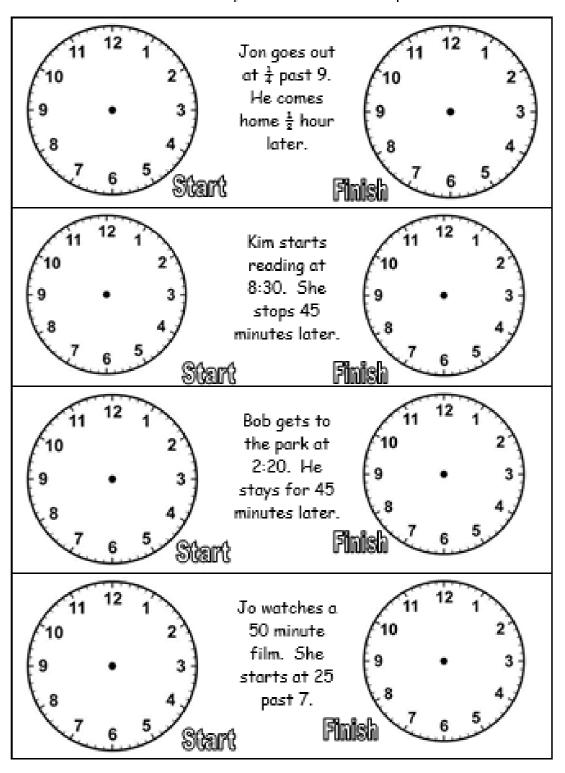

## Time Word Problems

Use a number line to help you solve these problems for example:-

A boy starts eating his tea at 5.30. it takes 15 minutes. What time does he finish?

### Use a number line

- 1. It is three o'clock. What time will it be in 3 hours time?
- 2. I get home from school at 4 o'clock. I go to bed 4 hours later. What time will I go to bed?
- 3. On Thursday afternoon, we have register time at half past one. We start art one hour later. What time do we start art?
- 4. Playtime starts at 10.30. We play for 30 minutes. What time does playtime end?
- Can you make up a word problem that is about time? See if your partner can solve it