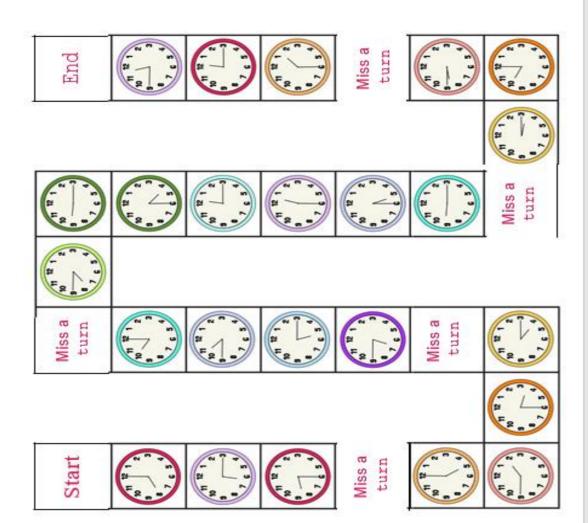

# Time Board

## Miss a turn 9 10 11 12 1 9 0 2 2 9 0 1 2 1 2 9 10 11 15 1 End 1 21 110 Miss a turn Miss a turn Miss a turn 10 10 6 21 11 21 121 1100 1 21 11 15 1 11 12 Miss a turn Start 10,10

## Telling the Time Board Game

What time is it?

Roll a dice, move and read aloud the time shown on the clock. The first player to complete the board wins!