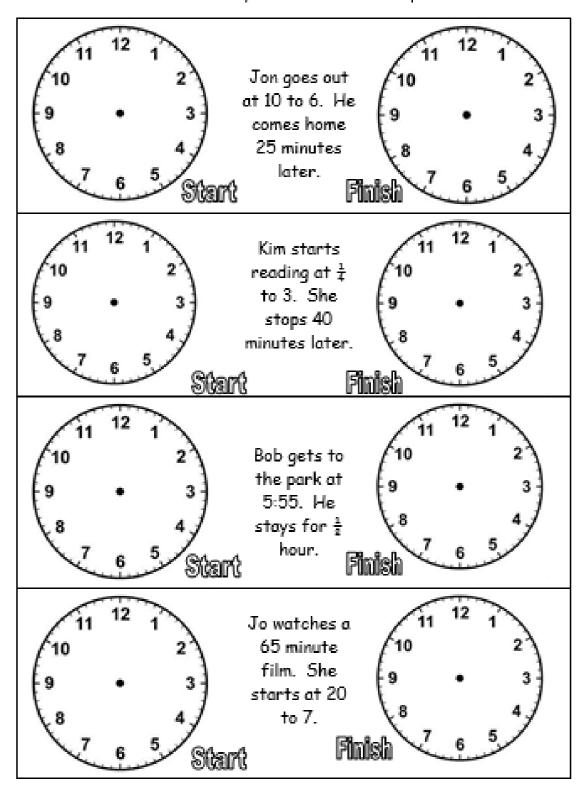

## **Time Word Problems**

Use a number line to help you solve these problems for example:-

A boy goes swimming at 9.30 am and returns home at 11.20. How long was he away from home?

## Try These - Use a number line

- 1. How long is it from 7.25am till 9 47am?
- George went walking at 10.25. He was away for 2 hours and 37 minutes. What time did he return home?
- 3. It takes a papergirl 2 hour and 46 minutes to deliver her papers. She starts at 6.54 in the morning. What time does she get home?
- 4. Can you make up a word problem that is about time? Try it on your partner.