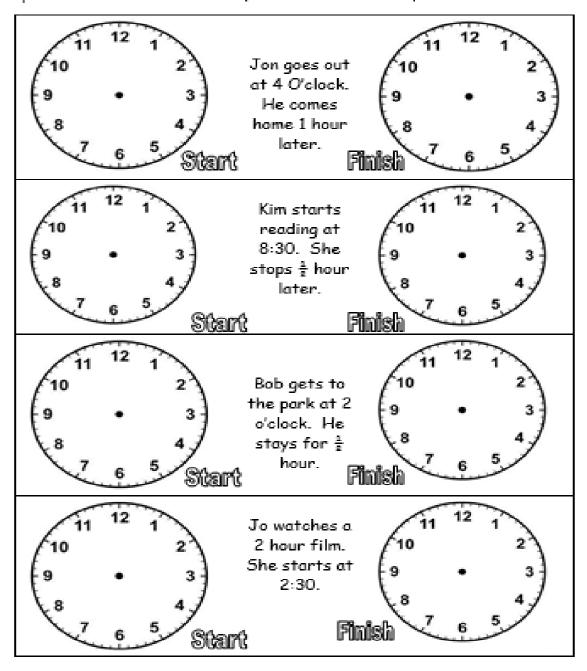

### Use a number line

- 1. It is three o'clock. What time will it be in 3 hours time?
- 2. I get home from school at 4 o'clock. I go to bed 4 hours later. What time will I go to bed?
- 3. On Thursday afternoon, we have register time at half past one. We start art one hour later. What time do we start art?
- 4. Playtime starts at 10.30. We play for 30 minutes. What time does playtime end?
- Can you make up a word problem that is about time? See if your partner can solve it