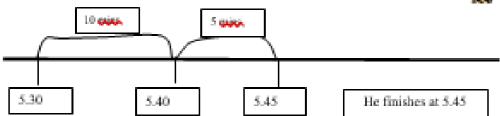

## Time Word Problems

Use a number line to help you solve these problems for example:-

A boy starts eating his tea at 5.30. it takes 15 minutes. What time does he finish?