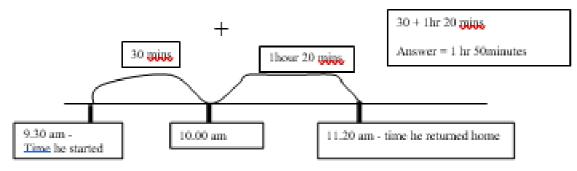

## **Time Word Problems**

Use a number line to help you solve these problems for example:-

A boy goes swimming at 9.30 am and returns home at 11.20. How long was he away from home?